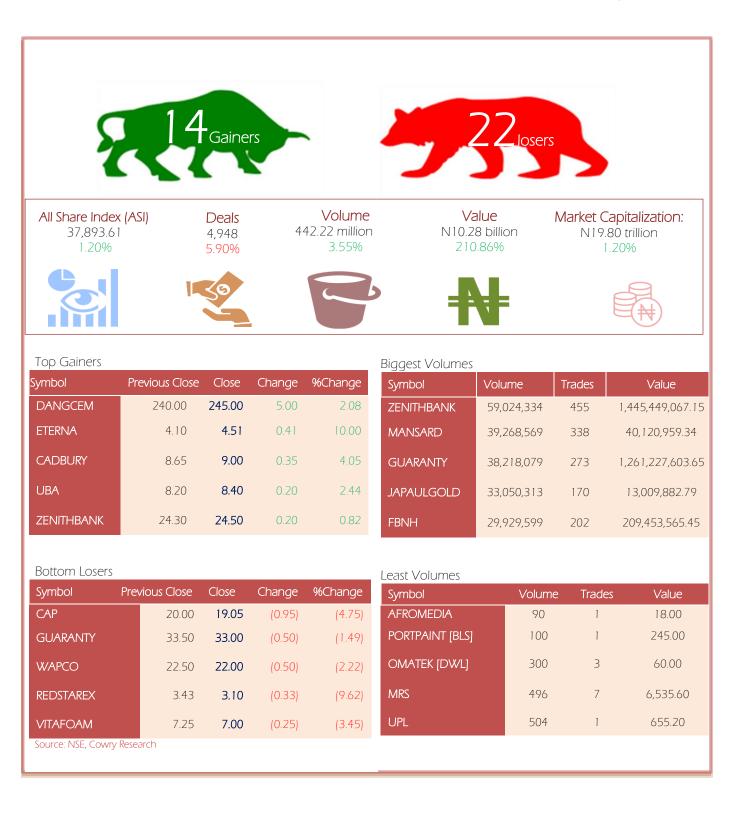

MPR: 11.50% Nov'20 Inflation Rate: 14.89% Q3 2020 Real GDP: -3.62%





| Symbol         | P. Close | High   | Low    | Close  | Change | %Change      | Trades | Volume     | Value                  |
|----------------|----------|--------|--------|--------|--------|--------------|--------|------------|------------------------|
| ABCTRANS       | 0.33     | 0.31   | 0.30   | 0.30   | (0.03) | (9.09)       | 14     | 705,390    | 216,885.24             |
| ACCESS         | 8.45     | 8.55   | 8.40   | 8.55   | 0.10   | 1.18         | 162    | 23,735,277 | 201,095,829.6          |
| AFRINSURE      | 0.20     | 0.20   | 0.20   | 0.20   | 0.00   | 0.00         | 2      | 9,500      | 1,900.0                |
| AFRIPRUD       | 6.15     | 6.17   | 6.15   | 6.15   | 0.00   | 0.00         | 46     | 673,032    | 4,134,764.9            |
| AFROMEDIA      | 0.20